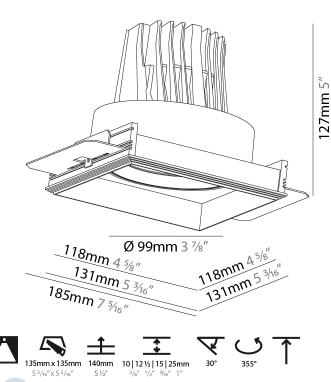

| Subcategory: Downlight                                                                                                                                                                                                                                                                                                                                                                                                                                                                                                                                                                                                                                                                                                                                                                                                                                                                                                                                                                                                                                                                                                                                                                                                                                                                                                                                                                                                                                                                                                                                                                                                                                                                                                                                                                                                                                                                                                                                                                                                                                                                                                         |
|--------------------------------------------------------------------------------------------------------------------------------------------------------------------------------------------------------------------------------------------------------------------------------------------------------------------------------------------------------------------------------------------------------------------------------------------------------------------------------------------------------------------------------------------------------------------------------------------------------------------------------------------------------------------------------------------------------------------------------------------------------------------------------------------------------------------------------------------------------------------------------------------------------------------------------------------------------------------------------------------------------------------------------------------------------------------------------------------------------------------------------------------------------------------------------------------------------------------------------------------------------------------------------------------------------------------------------------------------------------------------------------------------------------------------------------------------------------------------------------------------------------------------------------------------------------------------------------------------------------------------------------------------------------------------------------------------------------------------------------------------------------------------------------------------------------------------------------------------------------------------------------------------------------------------------------------------------------------------------------------------------------------------------------------------------------------------------------------------------------------------------|
| PHYSICAL                                                                                                                                                                                                                                                                                                                                                                                                                                                                                                                                                                                                                                                                                                                                                                                                                                                                                                                                                                                                                                                                                                                                                                                                                                                                                                                                                                                                                                                                                                                                                                                                                                                                                                                                                                                                                                                                                                                                                                                                                                                                                                                       |
| Shape: Square                                                                                                                                                                                                                                                                                                                                                                                                                                                                                                                                                                                                                                                                                                                                                                                                                                                                                                                                                                                                                                                                                                                                                                                                                                                                                                                                                                                                                                                                                                                                                                                                                                                                                                                                                                                                                                                                                                                                                                                                                                                                                                                  |
| Length (mm): 131                                                                                                                                                                                                                                                                                                                                                                                                                                                                                                                                                                                                                                                                                                                                                                                                                                                                                                                                                                                                                                                                                                                                                                                                                                                                                                                                                                                                                                                                                                                                                                                                                                                                                                                                                                                                                                                                                                                                                                                                                                                                                                               |
| Length (in): 5 $\frac{3}{16}$                                                                                                                                                                                                                                                                                                                                                                                                                                                                                                                                                                                                                                                                                                                                                                                                                                                                                                                                                                                                                                                                                                                                                                                                                                                                                                                                                                                                                                                                                                                                                                                                                                                                                                                                                                                                                                                                                                                                                                                                                                                                                                  |
| Width (mm): 131                                                                                                                                                                                                                                                                                                                                                                                                                                                                                                                                                                                                                                                                                                                                                                                                                                                                                                                                                                                                                                                                                                                                                                                                                                                                                                                                                                                                                                                                                                                                                                                                                                                                                                                                                                                                                                                                                                                                                                                                                                                                                                                |
| Width (in): 5 <sup>3</sup> / <sub>16</sub>                                                                                                                                                                                                                                                                                                                                                                                                                                                                                                                                                                                                                                                                                                                                                                                                                                                                                                                                                                                                                                                                                                                                                                                                                                                                                                                                                                                                                                                                                                                                                                                                                                                                                                                                                                                                                                                                                                                                                                                                                                                                                     |
| Height (mm): 127                                                                                                                                                                                                                                                                                                                                                                                                                                                                                                                                                                                                                                                                                                                                                                                                                                                                                                                                                                                                                                                                                                                                                                                                                                                                                                                                                                                                                                                                                                                                                                                                                                                                                                                                                                                                                                                                                                                                                                                                                                                                                                               |
| Height (in): 5                                                                                                                                                                                                                                                                                                                                                                                                                                                                                                                                                                                                                                                                                                                                                                                                                                                                                                                                                                                                                                                                                                                                                                                                                                                                                                                                                                                                                                                                                                                                                                                                                                                                                                                                                                                                                                                                                                                                                                                                                                                                                                                 |
| Ceiling Thickness (mm): 10 / 12 / 15 / 25                                                                                                                                                                                                                                                                                                                                                                                                                                                                                                                                                                                                                                                                                                                                                                                                                                                                                                                                                                                                                                                                                                                                                                                                                                                                                                                                                                                                                                                                                                                                                                                                                                                                                                                                                                                                                                                                                                                                                                                                                                                                                      |
| Ceiling Thickness (in): 3/8 or 1/2 or 9/16 or 1                                                                                                                                                                                                                                                                                                                                                                                                                                                                                                                                                                                                                                                                                                                                                                                                                                                                                                                                                                                                                                                                                                                                                                                                                                                                                                                                                                                                                                                                                                                                                                                                                                                                                                                                                                                                                                                                                                                                                                                                                                                                                |
| Min. Recessing Depth (mm): 140                                                                                                                                                                                                                                                                                                                                                                                                                                                                                                                                                                                                                                                                                                                                                                                                                                                                                                                                                                                                                                                                                                                                                                                                                                                                                                                                                                                                                                                                                                                                                                                                                                                                                                                                                                                                                                                                                                                                                                                                                                                                                                 |
| Min. Recessing Depth (in): 5 ½                                                                                                                                                                                                                                                                                                                                                                                                                                                                                                                                                                                                                                                                                                                                                                                                                                                                                                                                                                                                                                                                                                                                                                                                                                                                                                                                                                                                                                                                                                                                                                                                                                                                                                                                                                                                                                                                                                                                                                                                                                                                                                 |
| Light Distribution: Adjustable / Downlight                                                                                                                                                                                                                                                                                                                                                                                                                                                                                                                                                                                                                                                                                                                                                                                                                                                                                                                                                                                                                                                                                                                                                                                                                                                                                                                                                                                                                                                                                                                                                                                                                                                                                                                                                                                                                                                                                                                                                                                                                                                                                     |
| Weight (kg): .895                                                                                                                                                                                                                                                                                                                                                                                                                                                                                                                                                                                                                                                                                                                                                                                                                                                                                                                                                                                                                                                                                                                                                                                                                                                                                                                                                                                                                                                                                                                                                                                                                                                                                                                                                                                                                                                                                                                                                                                                                                                                                                              |
| Weight (lbs): 1.97                                                                                                                                                                                                                                                                                                                                                                                                                                                                                                                                                                                                                                                                                                                                                                                                                                                                                                                                                                                                                                                                                                                                                                                                                                                                                                                                                                                                                                                                                                                                                                                                                                                                                                                                                                                                                                                                                                                                                                                                                                                                                                             |
| FILE SERVICES AND A SERVICE AND |

Fixture Finish: SSR / BKV / CWI / CRY / HAB / UFT / ITA / RUA / FTG / MYG / LOD / PUS / FRO / FUP / KIA / POP / BLS / SPG / MEY / GOH / GUM / CHC / COM / ABZ / JAG / OBR / MOS / ROR

Fixture Material: Aluminum Die Cast Cut-out Measurements: 135mm / 5 5/16" x 135mm / 5 5/16"

#### OPTICAL

Reflector°: 18 / 26 / 40

Adjustability: Rotational 355°; Tilt 30°

Upon Request: Special Beam Angles

**RATINGS AND CERTIFICATIONS** 

A35016-

| PROJECT   |  |
|-----------|--|
| ТУРЕ      |  |
| SPECIFIER |  |
| QUANTITY  |  |
| DATE      |  |