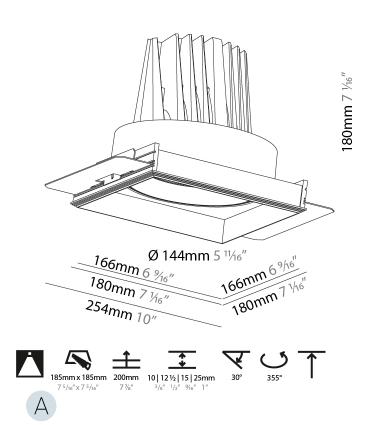

#### **GENERAL**

| GENERAL                                   |
|-------------------------------------------|
| Series: Mechaniq Square Comfort           |
| Subseries: Mechaniq Square Comfort Single |
| Brand: Prolicht                           |
| Division: Architectural                   |
| Mounting Type: Trimless                   |
| Mounting Location: Ceiling                |
| Subcategory: Downlight                    |

| Mounting Location: Ceiling                      |
|-------------------------------------------------|
| Subcategory: Downlight                          |
| PHYSICAL                                        |
| Shape: Square                                   |
| Length (mm): 180                                |
| Length (in): 7 ½                                |
| Width (mm): 180                                 |
| Width (in): 7 ½                                 |
| Height (mm): 180                                |
| Height (in): 7 ½                                |
| Ceiling Thickness (mm): 10 / 12 / 15 / 25       |
| Ceiling Thickness (in): 3/8 or 1/2 or 9/16 or 1 |
| Min. Recessing Depth (mm): 200                  |
| Min. Recessing Depth (in): 7 1/8                |
| Light Distribution: Adjustable / Downlight      |
| Weight (kg): 2.114                              |
|                                                 |

Weight (lbs): 4.65

Fixture Finish: SSR / BKV / CWI / CRY / HAB / UFT / ITA / RUA / FTG / MYG / LOD / PUS / FRO / FUP / KIA / POP / BLS / SPG / MEY / GOH / GUM / CHC / COM / ABZ / JAG / OBR / MOS / ROR

Fixture Material: Aluminum Die Cast

Cut-out Measurements: 185mm / 7 5/16" x 185mm / 7 5/16"

Upon Request: Unique Ceiling Thickness

#### OPTICAL

Reflector°: 18 / 26 / 40

Adjustability: Rotational 355°; Tilt 30°

Upon Request: Special Beam Angles

**RATINGS AND CERTIFICATIONS** 

A35016-

| PROJECT   |  |
|-----------|--|
| ТУРЕ      |  |
| SPECIFIER |  |
| QUANTITY  |  |
| DATE      |  |