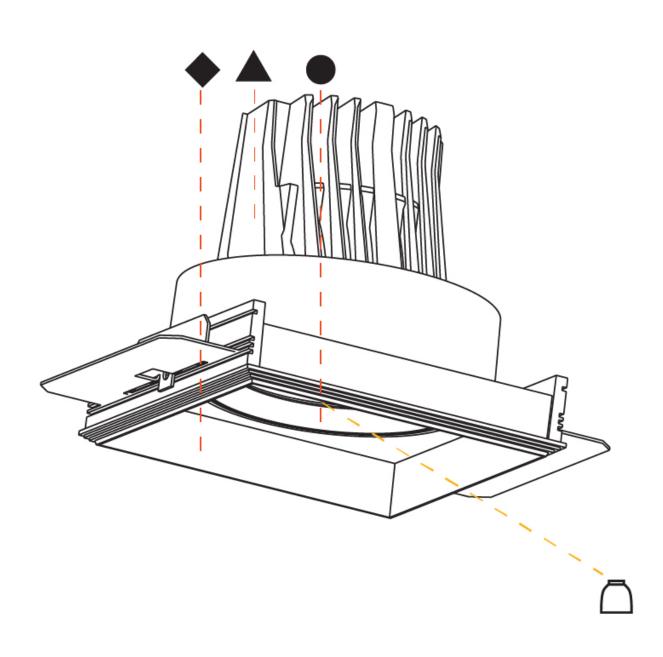

| A35016      | -              |       | -                     | _                      | _                    | -                    | -         |
|-------------|----------------|-------|-----------------------|------------------------|----------------------|----------------------|-----------|
| base number | LED<br>Dimming | Color | Finishes<br>(Diamond) | Finishes<br>(Triangle) | Finishes<br>(Circle) | Ceiling<br>Thickness | Reflector |

Fixture Finish: SSR / BKV / CWI / CRY / HAB / UFT / ITA / RUA / FTG / MYG / LOD / PUS / FRO / FUP / KIA / POP / BLS / SPG / MEY / GOH / GUM / CHC / COM / ABZ / JAG / OBR / MOS / ROR

Fixture Material: Aluminum Die Cast Cut-out Measurements: 135mm / 5 5/16" x 135mm / 5 5/16"