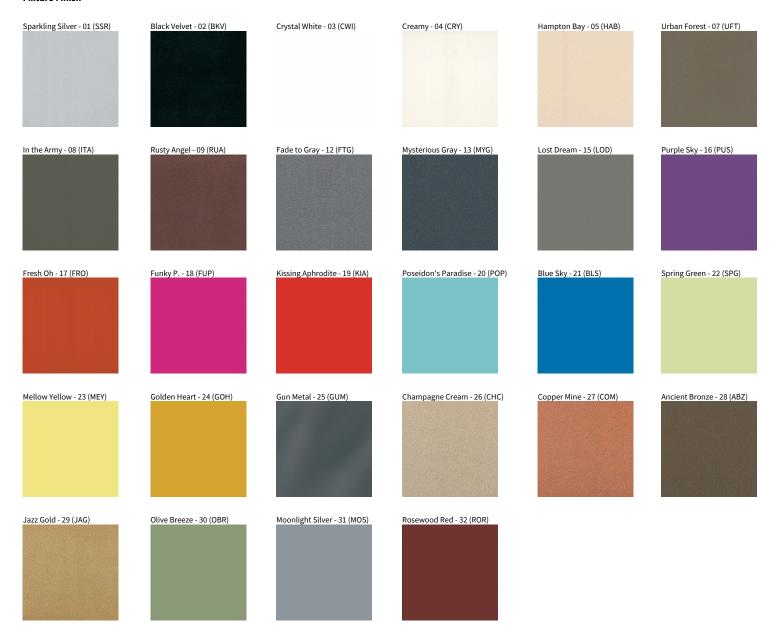

Fixture Finish: SSR / BKV / CWI / CRY / HAB / UFT / ITA / RUA / FTG / MYG / LOD / PUS / FRO / FUP / KIA / POP / BLS / SPG / MEY / GOH / GUM / CHC / COM / ABZ / JAG / OBR / MOS / ROR

Fixture Material: Aluminum Die Cast Cut-out Measurements: 135mm / 5 5/16" x 135mm / 5 5/16"

Weight (lbs): 4.65

Fixture Finish: SSR / BKV / CWI / CRY / HAB / UFT / ITA / RUA / FTG / MYG / LOD / PUS / FRO / FUP / KIA / POP / BLS / SPG / MEY / GOH / GUM / CHC / COM / ABZ / JAG / OBR / MOS / ROR

Fixture Material: Aluminum Die Cast

#### **Fixture Finish**

**Digital:** Not all screens are calibrated the same, and therefore, colors will appear differently between screens. **Physical:** When texture is involved, there will be variations in color, character and tone within a product series and between product families.

Gun Metal: No Gun Metal finish is alike. It combines a mixture of transparent and black color particles which ensures a highly individual effect and no luminaire being identical. Champagne Cream, Copper Mine, Ancient Bronze + Jazz Gold: These finishes have slight fading from specific powder coating production. Each luminaire will slightly vary.