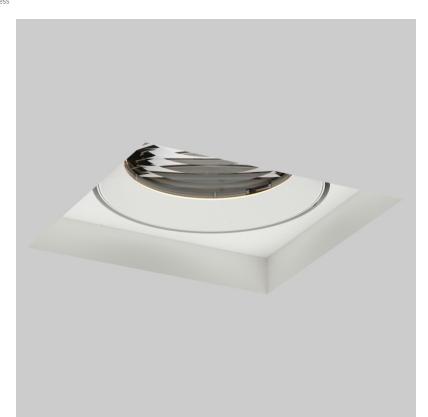

#### **GENERAL**

| Series: Mechaniq Square Comfort           |  |
|-------------------------------------------|--|
| Subseries: Mechaniq Square Comfort Single |  |
| Brand: Prolicht                           |  |
| Division: Architectural                   |  |
| Mounting Type: Trimless                   |  |
| Mounting Location: Ceiling                |  |
| Subcategory: Downlight                    |  |

| Subcategory: Downlight                                                                                                                                                                                                                                                                                                                                                                                                                                                                                                                                                                                                                                                                                                                                                                                                                                                                                                                                                                                                                                                                                                                                                                                                                                                                                                                                                                                                                                                                                                                                                                                                                                                                                                                                                                                                                                                                                                                                                                                                                                                                                                         |
|--------------------------------------------------------------------------------------------------------------------------------------------------------------------------------------------------------------------------------------------------------------------------------------------------------------------------------------------------------------------------------------------------------------------------------------------------------------------------------------------------------------------------------------------------------------------------------------------------------------------------------------------------------------------------------------------------------------------------------------------------------------------------------------------------------------------------------------------------------------------------------------------------------------------------------------------------------------------------------------------------------------------------------------------------------------------------------------------------------------------------------------------------------------------------------------------------------------------------------------------------------------------------------------------------------------------------------------------------------------------------------------------------------------------------------------------------------------------------------------------------------------------------------------------------------------------------------------------------------------------------------------------------------------------------------------------------------------------------------------------------------------------------------------------------------------------------------------------------------------------------------------------------------------------------------------------------------------------------------------------------------------------------------------------------------------------------------------------------------------------------------|
| PHYSICAL                                                                                                                                                                                                                                                                                                                                                                                                                                                                                                                                                                                                                                                                                                                                                                                                                                                                                                                                                                                                                                                                                                                                                                                                                                                                                                                                                                                                                                                                                                                                                                                                                                                                                                                                                                                                                                                                                                                                                                                                                                                                                                                       |
| Shape: Square                                                                                                                                                                                                                                                                                                                                                                                                                                                                                                                                                                                                                                                                                                                                                                                                                                                                                                                                                                                                                                                                                                                                                                                                                                                                                                                                                                                                                                                                                                                                                                                                                                                                                                                                                                                                                                                                                                                                                                                                                                                                                                                  |
| Length (mm): 131                                                                                                                                                                                                                                                                                                                                                                                                                                                                                                                                                                                                                                                                                                                                                                                                                                                                                                                                                                                                                                                                                                                                                                                                                                                                                                                                                                                                                                                                                                                                                                                                                                                                                                                                                                                                                                                                                                                                                                                                                                                                                                               |
| Length (in): 5 $\frac{3}{16}$                                                                                                                                                                                                                                                                                                                                                                                                                                                                                                                                                                                                                                                                                                                                                                                                                                                                                                                                                                                                                                                                                                                                                                                                                                                                                                                                                                                                                                                                                                                                                                                                                                                                                                                                                                                                                                                                                                                                                                                                                                                                                                  |
| Width (mm): 131                                                                                                                                                                                                                                                                                                                                                                                                                                                                                                                                                                                                                                                                                                                                                                                                                                                                                                                                                                                                                                                                                                                                                                                                                                                                                                                                                                                                                                                                                                                                                                                                                                                                                                                                                                                                                                                                                                                                                                                                                                                                                                                |
| Width (in): 5 <sup>3</sup> / <sub>16</sub>                                                                                                                                                                                                                                                                                                                                                                                                                                                                                                                                                                                                                                                                                                                                                                                                                                                                                                                                                                                                                                                                                                                                                                                                                                                                                                                                                                                                                                                                                                                                                                                                                                                                                                                                                                                                                                                                                                                                                                                                                                                                                     |
| Height (mm): 127                                                                                                                                                                                                                                                                                                                                                                                                                                                                                                                                                                                                                                                                                                                                                                                                                                                                                                                                                                                                                                                                                                                                                                                                                                                                                                                                                                                                                                                                                                                                                                                                                                                                                                                                                                                                                                                                                                                                                                                                                                                                                                               |
| Height (in): 5                                                                                                                                                                                                                                                                                                                                                                                                                                                                                                                                                                                                                                                                                                                                                                                                                                                                                                                                                                                                                                                                                                                                                                                                                                                                                                                                                                                                                                                                                                                                                                                                                                                                                                                                                                                                                                                                                                                                                                                                                                                                                                                 |
| Ceiling Thickness (mm): 10 / 12 / 15 / 25                                                                                                                                                                                                                                                                                                                                                                                                                                                                                                                                                                                                                                                                                                                                                                                                                                                                                                                                                                                                                                                                                                                                                                                                                                                                                                                                                                                                                                                                                                                                                                                                                                                                                                                                                                                                                                                                                                                                                                                                                                                                                      |
| Ceiling Thickness (in): 3/8 or 1/2 or 9/16 or 1                                                                                                                                                                                                                                                                                                                                                                                                                                                                                                                                                                                                                                                                                                                                                                                                                                                                                                                                                                                                                                                                                                                                                                                                                                                                                                                                                                                                                                                                                                                                                                                                                                                                                                                                                                                                                                                                                                                                                                                                                                                                                |
| Min. Recessing Depth (mm): 140                                                                                                                                                                                                                                                                                                                                                                                                                                                                                                                                                                                                                                                                                                                                                                                                                                                                                                                                                                                                                                                                                                                                                                                                                                                                                                                                                                                                                                                                                                                                                                                                                                                                                                                                                                                                                                                                                                                                                                                                                                                                                                 |
| Min. Recessing Depth (in): 5 ½                                                                                                                                                                                                                                                                                                                                                                                                                                                                                                                                                                                                                                                                                                                                                                                                                                                                                                                                                                                                                                                                                                                                                                                                                                                                                                                                                                                                                                                                                                                                                                                                                                                                                                                                                                                                                                                                                                                                                                                                                                                                                                 |
| Light Distribution: Adjustable / Downlight                                                                                                                                                                                                                                                                                                                                                                                                                                                                                                                                                                                                                                                                                                                                                                                                                                                                                                                                                                                                                                                                                                                                                                                                                                                                                                                                                                                                                                                                                                                                                                                                                                                                                                                                                                                                                                                                                                                                                                                                                                                                                     |
| Weight (kg): .895                                                                                                                                                                                                                                                                                                                                                                                                                                                                                                                                                                                                                                                                                                                                                                                                                                                                                                                                                                                                                                                                                                                                                                                                                                                                                                                                                                                                                                                                                                                                                                                                                                                                                                                                                                                                                                                                                                                                                                                                                                                                                                              |
| Weight (lbs): 1.97                                                                                                                                                                                                                                                                                                                                                                                                                                                                                                                                                                                                                                                                                                                                                                                                                                                                                                                                                                                                                                                                                                                                                                                                                                                                                                                                                                                                                                                                                                                                                                                                                                                                                                                                                                                                                                                                                                                                                                                                                                                                                                             |
| FILE SERVICES AND A SERVICE AND |