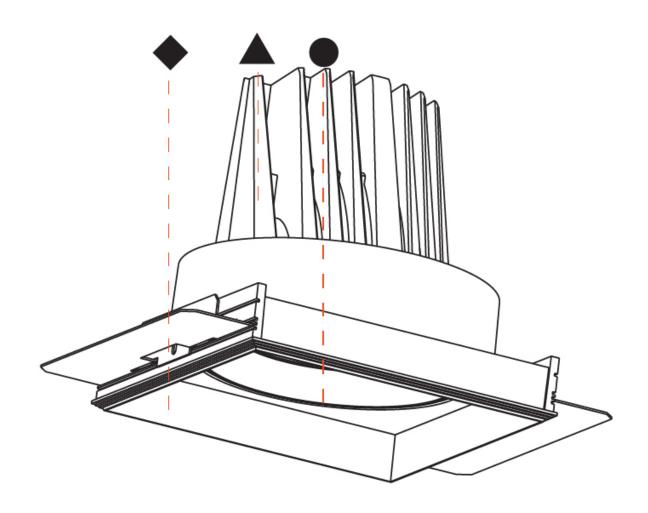

| A35016      | -              |       | -                     | _                      | _                    | -                    | -         |
|-------------|----------------|-------|-----------------------|------------------------|----------------------|----------------------|-----------|
| base number | LED<br>Dimming | Color | Finishes<br>(Diamond) | Finishes<br>(Triangle) | Finishes<br>(Circle) | Ceiling<br>Thickness | Reflector |

| A35019      | • .     |             |           |            |          | _         |
|-------------|---------|-------------|-----------|------------|----------|-----------|
| base number | LED     | Color       | Finishes  | Finishes   | Finishes | Ceiling   |
|             | Dimming | Temperature | (Diamond) | (Triangle) | (Circle) | Thickness |